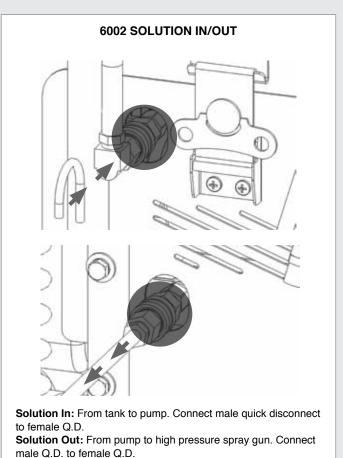

# Instructions for 6002 Big B.O.S.S.™



Please read before use.



Register your product at http://www.mytee.com/support/register



Set up p. 3 General information p. 6 Parts & pricing p. 8 Wiring diagram p. 10 Model # \_\_\_\_\_

Form # ADP-6002

1-15











red, the pump will shut off. Also turning off any access to the

battery saving battery life.







# 6002 BIG B.O.S.S.™ - SIDEKICK™ SETUP (Sidekick™ sold separately)

# SIDEKICK™ ACCESSORY

Add chemical to the Sidekick™ keeping your solution tank filled

with fresh water.





### **Dear Customer:**

Congratulations on the purchase of your new 6002 Big B.O.S.S.™ As you are already aware, the scene of the equipment world is becoming more high tech, and we at Mytee® Products Inc. strive to keep you on the cutting edge with superior quality

Keep in mind that your 6002 Big B.O.S.S.™ is a machine, so neglect or abuse will cause unnecessary damage and void the warranty. However with simple maintenance your 6002 will give you quality performance for many years

If warranty questions arise, please consult your user manual or get in touch with your distributor. If you have questions about mai