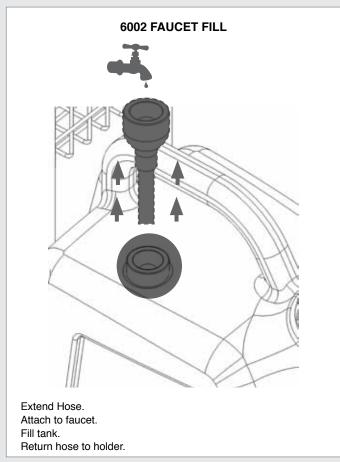

### Filling the Solution Tank

- 1. Fill the solution tank with 5 gallons of cleaning solution.
- 2. Do not fill up the solution tank completely: 1" should be left free at the top.
- 3. Typically, the solution should be a mixture of water and a cleaning chemical appropriate for the type of job.
- 4. Always follow the dilution instructions on the chemical container label.
- 5. The temperature of the cleaning solution must not exceed 70°C/160°F.