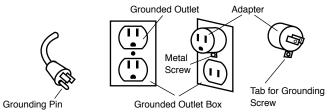

### Grounding Instructions (for recharging battery)

This machine must be grounded when being recharged. If it should malfunction or breakdown, grounding provides a path of least resistance for electrical shock. This machine is equipped with a cord having an equipment-grounding conductor and grounding plug. The plug must be plugged into an appropriate outlet that is properly installed in accordance with all local code and ordinances. Do not remove ground pin; if missing, replace plug before use.

Improper connection of the equipment-grounding conductor can result in a risk of electric shock. Check with a qualified electrician or service person if you are in doubt as to whether the outlet is properly grounded. Do not modify the plug provided with the machine. If it will not fit the outlet, have a proper outlet installed by a qualified electrician.

This appliance is for use on a nominal 120-volt circuit, and has a grounding plug that looks like the plug illustrated in Figure 1 below. A temporary adapter illustrated in Figures 2 and 3 may be used~to connect this plug to a 2-pole receptacle as shown in Figure 2 if a properly grounded outlet is not available. The temporary adapter should be used only until a properly grounded outlet (Figure 1) can be installed by a qualified electrician. The green colored rigid ear, tab or the like extending from the adapter must be connected to a permanent ground such as a properly grounded outlet box cover. Whenever the adapter is used, it must be held in place by a metal screw. Grounding adapters are not approved for use in Canada.