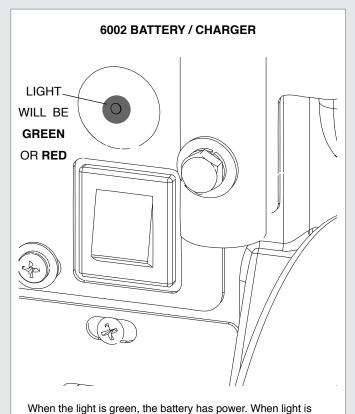

Form # ADP-6002

1-15

red, the pump will shut off. Also turning off any access to the

battery saving battery life.