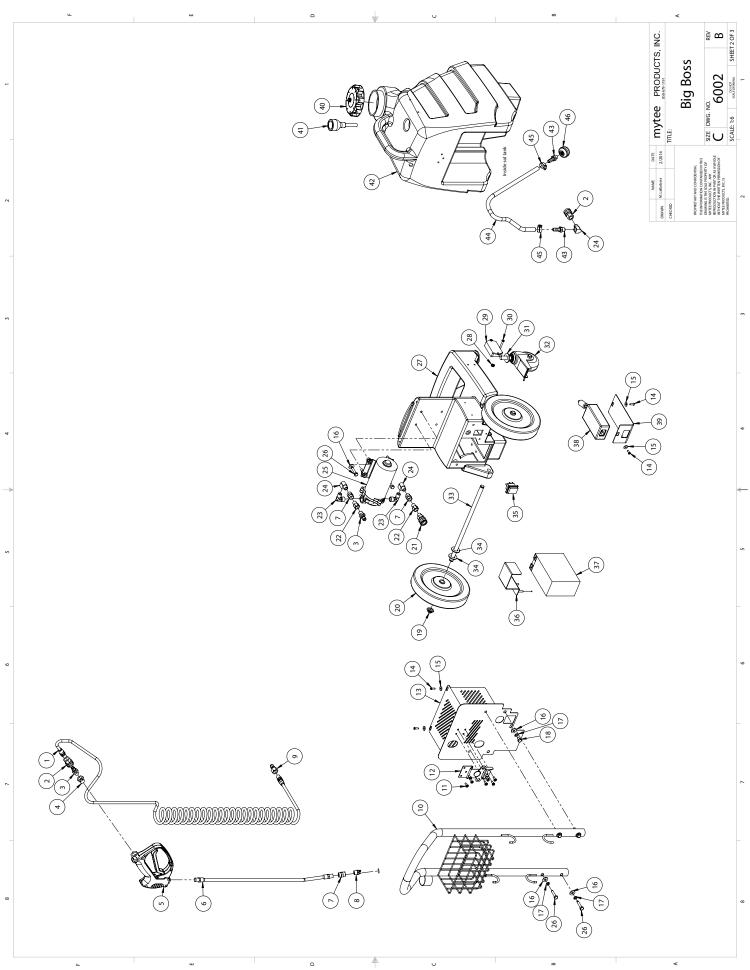

### Replacement

B301 Lance

B258A Jets

5033 Tether Cap

H688 Push Handle

C391 Pump

B302 Jet Housing

H540 Gun

AH107 Coil Hose

E385 Battery

E386 Charger

E516 Switch

B259 Quick Disconnect

B259A Quick Disconnect

B260 Quick Disconnect

B260A Quick Disconnect

### **Accessories**

P532 Sidekick

# 6002 BIG B.O.S.S.™ PARTS & PRICING

| U | U               |                                        |                                  | ·                         | <b>—</b>                         |                                           |                                      |                                     | ). <b>\</b>               | <b>J</b> .                   |                                        | ш            |                          | \                                                    |                        |                        | u                                   |                 | וחו        |                                                    |                                         | <b>—</b>                                 | V                       |                       |                   |                            | U                                                   |                        |                                 |                                                        |                            |                               |                                     |                                      | 8                    |                             |                              |                                     |                            |                         |                                           | ∢               |                                                                                                                                                                                                                                                                                                                                                                                                                                                                                                                                                                                                                                                                                                                                                                                                                                                                                                                                                                                                                                                                                                                                                                                                                                                                                                                                                                                                                                                                                                                                                                                                                                                                                                                                                                                                                                                                                                                                                                                                                                                                                                                                |      |                                    |
|---|-----------------|----------------------------------------|----------------------------------|---------------------------|----------------------------------|-------------------------------------------|--------------------------------------|-------------------------------------|---------------------------|------------------------------|----------------------------------------|--------------|--------------------------|------------------------------------------------------|------------------------|------------------------|-------------------------------------|-----------------|------------|----------------------------------------------------|-----------------------------------------|------------------------------------------|-------------------------|-----------------------|-------------------|----------------------------|-----------------------------------------------------|------------------------|---------------------------------|--------------------------------------------------------|----------------------------|-------------------------------|-------------------------------------|--------------------------------------|----------------------|-----------------------------|------------------------------|-------------------------------------|----------------------------|-------------------------|-------------------------------------------|-----------------|--------------------------------------------------------------------------------------------------------------------------------------------------------------------------------------------------------------------------------------------------------------------------------------------------------------------------------------------------------------------------------------------------------------------------------------------------------------------------------------------------------------------------------------------------------------------------------------------------------------------------------------------------------------------------------------------------------------------------------------------------------------------------------------------------------------------------------------------------------------------------------------------------------------------------------------------------------------------------------------------------------------------------------------------------------------------------------------------------------------------------------------------------------------------------------------------------------------------------------------------------------------------------------------------------------------------------------------------------------------------------------------------------------------------------------------------------------------------------------------------------------------------------------------------------------------------------------------------------------------------------------------------------------------------------------------------------------------------------------------------------------------------------------------------------------------------------------------------------------------------------------------------------------------------------------------------------------------------------------------------------------------------------------------------------------------------------------------------------------------------------------|------|------------------------------------|
|   |                 |                                        |                                  |                           |                                  |                                           |                                      |                                     |                           |                              |                                        |              | €                        |                                                      |                        |                        |                                     |                 |            |                                                    |                                         |                                          |                         |                       |                   |                            |                                                     |                        |                                 |                                                        | ート                         |                               |                                     |                                      |                      |                             |                              |                                     |                            |                         | DOWN M.Lébres 2/2014 MYtee PRODUCTS, INC. | TILE: RICE BACK | ROPHIDAY NO CONTEXTUL.  THE WHILD SAN TO SECURIOUS THIS GRAPH SPORT OF STATE OF STAT | 6002 | SCALE: 1:4 soutonwing SHEET 1 OF 3 |
|   |                 | QTY. MSRP                              | -                                | -                         | 1 \$1.99/ft                      | 1 \$4.99 ea                               | 2 \$0.99 ea                          |                                     |                           |                              |                                        |              |                          |                                                      |                        |                        |                                     |                 |            |                                                    |                                         |                                          |                         |                       |                   |                            |                                                     |                        |                                 |                                                        |                            |                               |                                     |                                      |                      |                             |                              |                                     |                            |                         |                                           |                 |                                                                                                                                                                                                                                                                                                                                                                                                                                                                                                                                                                                                                                                                                                                                                                                                                                                                                                                                                                                                                                                                                                                                                                                                                                                                                                                                                                                                                                                                                                                                                                                                                                                                                                                                                                                                                                                                                                                                                                                                                                                                                                                                |      |                                    |
|   | HOWN            | DESCRIPTION                            | stop sign, register your product | manual, big boss          | tubing, pvc, 1/2" O.D. x 3/8" ID | gasket, strip, 3/4" x 36" x 1/8"          | plug, 7/8", black, heyco             |                                     |                           |                              |                                        |              |                          |                                                      |                        |                        |                                     |                 |            |                                                    |                                         |                                          |                         |                       |                   |                            |                                                     |                        |                                 |                                                        |                            |                               |                                     |                                      |                      |                             |                              |                                     |                            |                         |                                           |                 |                                                                                                                                                                                                                                                                                                                                                                                                                                                                                                                                                                                                                                                                                                                                                                                                                                                                                                                                                                                                                                                                                                                                                                                                                                                                                                                                                                                                                                                                                                                                                                                                                                                                                                                                                                                                                                                                                                                                                                                                                                                                                                                                |      |                                    |
|   | ITEMS NOT SHOWN | PART NO.                               | AD125                            | ADM-6002                  | PH612-48                         | G085                                      | H423                                 |                                     |                           |                              |                                        |              |                          |                                                      |                        |                        |                                     |                 |            |                                                    |                                         |                                          |                         |                       |                   |                            |                                                     |                        |                                 |                                                        |                            |                               |                                     |                                      |                      |                             |                              |                                     |                            |                         |                                           |                 |                                                                                                                                                                                                                                                                                                                                                                                                                                                                                                                                                                                                                                                                                                                                                                                                                                                                                                                                                                                                                                                                                                                                                                                                                                                                                                                                                                                                                                                                                                                                                                                                                                                                                                                                                                                                                                                                                                                                                                                                                                                                                                                                |      |                                    |
|   | MSRP            | \$55.99 ea                             | \$15.99 ea                       | \$8.99 ea                 | \$3.19 ea                        | \$41.99.64                                | \$4.49 ea                            | \$6.25 ea                           | \$10.49 ea                | \$61.99 ea                   | \$0.99 ea                              | \$13.99 ea   | \$47.99 ea               | \$0.99 ea                                            | \$0.99 ea              | \$0.99 ea              | \$0.99 ea                           | \$0.99 ea       | \$28.99 ea | \$3.49 ea                                          | \$8.49 ea                               | \$4.49 ea                                | \$136.99 ea             | \$0.99 ea             | \$27.99 ea        | \$46.99 ea                 | \$0.99 ea                                           | \$0.99 ea              | \$9.99 ea                       | \$0.99 ea                                              | \$13.99 ea                 | \$4.99 ea                     | \$36.99 ea                          | \$92.99 ea                           | \$7.99 ea            | \$5.99 ea                   | \$10.99 ea                   | \$1.99 ea                           | \$7.99/ft                  | \$1.99 ea               | \$3.99 ea                                 |                 |                                                                                                                                                                                                                                                                                                                                                                                                                                                                                                                                                                                                                                                                                                                                                                                                                                                                                                                                                                                                                                                                                                                                                                                                                                                                                                                                                                                                                                                                                                                                                                                                                                                                                                                                                                                                                                                                                                                                                                                                                                                                                                                                |      |                                    |
| į | QTÝ.            | -                                      | 2                                | 2 -                       |                                  |                                           | - m                                  | -                                   | 1                         | -                            | 7                                      | -            | - <                      | 1 4                                                  | - 6                    | 5                      | -                                   | 2               | 2          | - ~                                                | 2                                       | 3                                        | -                       | 80                    |                   | -                          | 2                                                   | 2                      | 2 -                             | - 4                                                    |                            | -                             | 1                                   | -                                    | -                    | -   -                       | -   -                        | - 2                                 | -                          | 2                       | -                                         |                 |                                                                                                                                                                                                                                                                                                                                                                                                                                                                                                                                                                                                                                                                                                                                                                                                                                                                                                                                                                                                                                                                                                                                                                                                                                                                                                                                                                                                                                                                                                                                                                                                                                                                                                                                                                                                                                                                                                                                                                                                                                                                                                                                |      |                                    |
|   | DESCRIPTION     | sol hose, black coil 15' 1/4 m x 1/4 m | qd, brass, 1/4" fqd × fpt        | qd, brass, 1/4" mqd x fpt | busning, brass, 3/8 mpt x 1/4"   | gun, nign pressure, (batt spray/ counter) | coupling, brass, 1/4" fpt x 1/4" fpt | v jet, brass, 6506, 1/4 male thread | qd, brass, 1/4" mqd x fpt | handle, w/basket w/tube ring | screw, 10-32 x 1/2" phil pan head, s/s | latch, front | plate, cover, back, boss | screw, #0 x 3/0 pm oval, 3/3 washer: #10 flat: black | washer, 1/4" flat, s/s | washer, 1/4" lock, s/s | bolt, 1/4-20 x 1/2", hex head, zinc | cap, axle, 1/2" | wheel, 8"  | adapter, brass, extender, 1/4" mpt x 1/4" fpt, hex | elbow, brass, 90 deg, 3/8"mpt x 1/4"mpt | elbow, brass, 90 deg, 1/4"mpt x 1/4" fpt | pump, 60psi, 12V, 1 GPM | bolt, 1/4-20 x 1-1/4" | chassis, big boss | controller, battery status | screw, 10-32 $\times$ 1 1/4", phil flat full thread | washer, 1/2" flat, s/s | caster, swivel, stem, 3" w/lock | axle, 13.10 x.50 dta<br>flat washer 9/16"ID x 11/16"OD | switch, rocker, 2 position | bracket, brace, battery, boss | battery, 12V, 10AH, battery sprayer | charger, 12V, w/cord battery sprayer | cover, charger, boss | cap, tethered, vented, 3.5" | taucet IIII<br>tank big boss | adapter, brass, 3/8" barb x 1/4"mpt | sol hose, 3/8" kuri 150psi | clamp, hose, 5/16-29/32 | filter, strainer, 1/4"                    |                 |                                                                                                                                                                                                                                                                                                                                                                                                                                                                                                                                                                                                                                                                                                                                                                                                                                                                                                                                                                                                                                                                                                                                                                                                                                                                                                                                                                                                                                                                                                                                                                                                                                                                                                                                                                                                                                                                                                                                                                                                                                                                                                                                |      |                                    |
|   |                 | sol hose, k                            |                                  |                           | 1 14                             | dun,                                      |                                      |                                     |                           |                              |                                        |              |                          |                                                      |                        |                        |                                     |                 |            | 9                                                  |                                         |                                          |                         |                       |                   |                            |                                                     |                        |                                 |                                                        |                            |                               |                                     |                                      |                      |                             |                              |                                     |                            |                         |                                           |                 |                                                                                                                                                                                                                                                                                                                                                                                                                                                                                                                                                                                                                                                                                                                                                                                                                                                                                                                                                                                                                                                                                                                                                                                                                                                                                                                                                                                                                                                                                                                                                                                                                                                                                                                                                                                                                                                                                                                                                                                                                                                                                                                                |      |                                    |
|   |                 |                                        |                                  |                           | 5105<br>LE40                     |                                           |                                      | B258                                | B260                      | Н688                         | H230                                   | H486         | H773                     | H289B                                                | H210                   | H213                   | H201                                | H219            | H239       |                                                    |                                         | B103                                     | C391                    | H203                  | P545<br>H273      | E388                       | H185                                                | H876                   | H240                            | H228                                                   | E515                       | H776                          | E385                                | E386                                 | H772                 | G033                        | H1/8                         | B241                                | PH715-37                   | H347                    | B119                                      |                 |                                                                                                                                                                                                                                                                                                                                                                                                                                                                                                                                                                                                                                                                                                                                                                                                                                                                                                                                                                                                                                                                                                                                                                                                                                                                                                                                                                                                                                                                                                                                                                                                                                                                                                                                                                                                                                                                                                                                                                                                                                                                                                                                |      | •                                  |