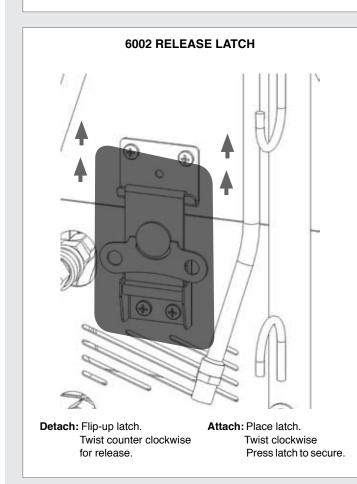

# Instructions for 6002 Big B.O.S.S.™



Please read before use.



Register your product at http://www.mytee.com/support/register



Set up p. 3 General information p. 6 Parts & pricing p. 8 Wiring diagram p. 10 Model # \_\_\_\_\_

Form # ADP-6002

1-15











red, the pump will shut off. Also turning off any access to the

battery saving battery life.







# 6002 BIG B.O.S.S.™ - SIDEKICK™ SETUP (Sidekick™ sold separately)

# SIDEKICK™ ACCESSORY

Add chemical to the Sidekick™ keeping your solution tank filled

with fresh water.





### **Dear Customer:**

Congratulations on the purchase of your new 6002 Big B.O.S.S.™ As you are already aware, the scene of the equipment world is becoming more high tech, and we at Mytee® Products Inc. strive to keep you on the cutting edge with superior quality

Keep in mind that your 6002 Big B.O.S.S.™ is a machine, so neglect or abuse will cause unnecessary damage and void the warranty. However with simple maintenance your 6002 will give you quality performance for many years

If warranty questions arise, please consult your user manual or get in touch with your distributor. If you have questions about m