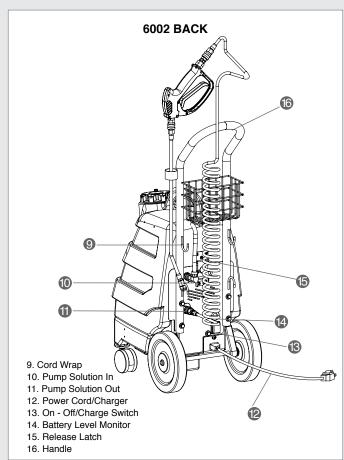

### Charging

Flip switch to OFF and plug in to a 15 volt outlet.

### **Trouble Shooting**

There is no power. Weak pressure.

- 1. Battery needs to be charged.
- Obstruction or blockage in the solution line.
- 3. Check jets and filters for debris.
- 4. Bad switch.