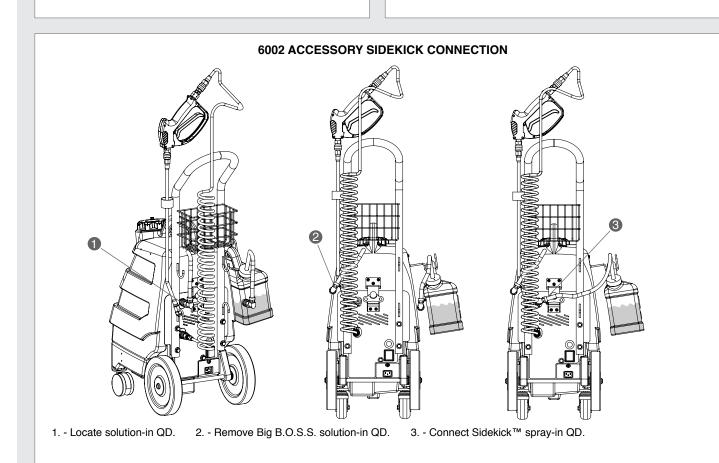

# 6002 BIG B.O.S.S.™ - SIDEKICK™ SETUP (Sidekick™ sold separately)

# SIDEKICK™ ACCESSORY

Add chemical to the Sidekick™ keeping your solution tank filled

with fresh water.