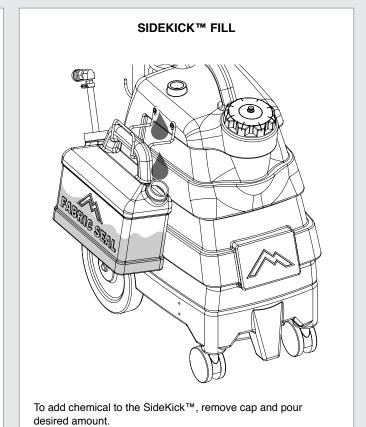

# SIDEKICK™ ACCESSORY

Add chemical to the Sidekick™ keeping your solution tank filled

with fresh water.