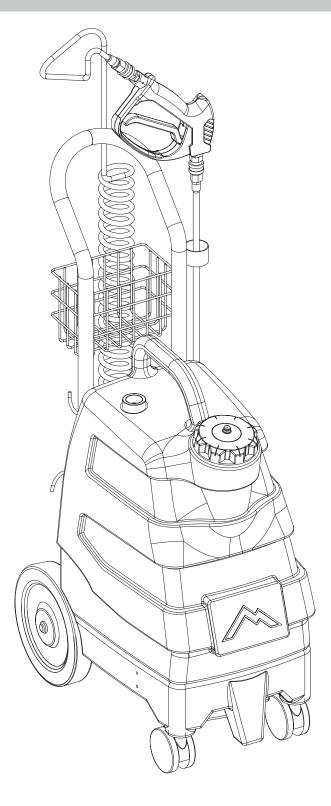

# Instructions for 6002 Big B.O.S.S.™

Please read before use.

Register your product at http://www.mytee.com/support/register

Set up p. 3 General information p. 6 Parts & pricing p. 8 Wiring diagram p. 10 Model # \_\_\_\_\_

### **Dear Customer:**

Congratulations on the purchase of your new 6002 Big B.O.S.S.™ As you are already aware, the scene of the equipment world is becoming more high tech, and we at Mytee® Products Inc. strive to keep you on the cutting edge with superior quality