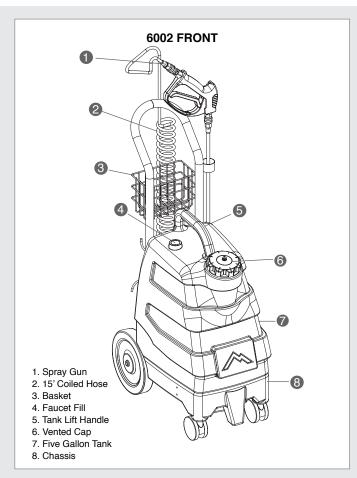

### Filling the Solution Tank

- 1. Fill the solution tank with 5 gallons of cleaning solution.
- 2. Do not fill up the solution tank completely: 1" should be left free at the top.
- 3. Typically, the solution should be a mixture of water and a cleaning chemical appropriate for the type of job.
- 4. Always follow the dilution instructions on the chemical container label.
- 5. The temperature of the cleaning solution must not exceed 70°C/160°F.

### **After Use**

- 1. Turn master switch OFF.
- 2. Empty solution tank and rinse it with clean water.
- 3. Inspect hoses and replace if damaged.
- 4. Inspect solution filter. Clean or replace if damaged.
- 5. Store the machine in a clean, dry place.

### Charging

Flip switch to OFF and plug in to a 15 volt outlet.