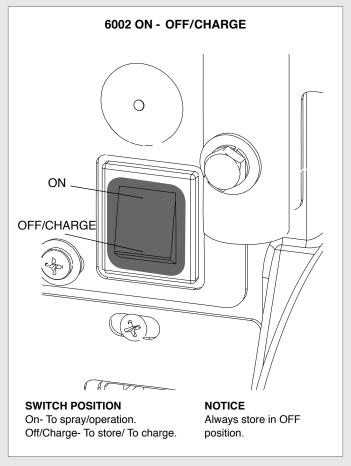

### **After Use**

- 1. Turn master switch OFF.
- 2. Empty solution tank and rinse it with clean water.
- 3. Inspect hoses and replace if damaged.
- 4. Inspect solution filter. Clean or replace if damaged.
- 5. Store the machine in a clean, dry place.

### Charging

Flip switch to OFF and plug in to a 15 volt outlet.