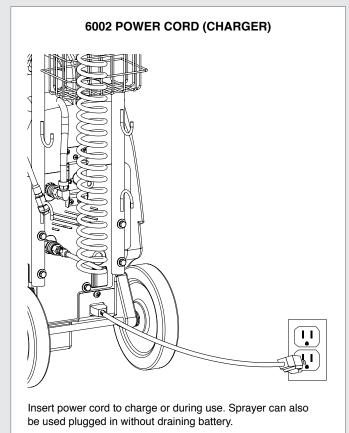

### Charging

Flip switch to OFF and plug in to a 15 volt outlet.

### Grounding Instructions (for recharging battery)

This machine must be grounded when being recharged. If it should malfunction or breakdown, grounding provides a path of least resistance for electrical shock. This machine is equipped with a cord having an equipment-grounding conductor and grounding plug. The plug must be plugged into an appropriate outlet that is properly installed in accordance with all local code and ordinances. Do not remove ground pin; if missing, replace plug before use.